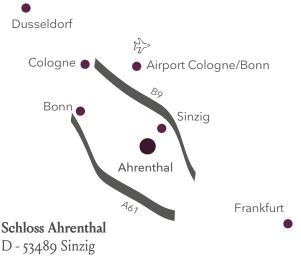

#### **Schloss Ahrenthal**

## A country house in the middle of the Rhineland woods

Schloss Ahrenthal stands close to the banks of the Rhine, between Cologne and Frankfurt, 40 minutes from Cologne-Bonn International airport. It welcomes your teams among woods and vineyards, in the quiet of a comfortably-sized, convivial country house, where the high-tech of the meeting rooms blends harmoniously with a decor typical of the beautiful Rhine Valley residences... The surrounding countryside is heavily forested and extremely peaceful – the natural setting inspires thoughts and is perfect for successful meetings.

40 minutes from Cologne/Bonn Airport

90 minutes from Frankfurt and Dusseldorf airport

45 minutes from Cologne train station

30 minutes from Bonn train station