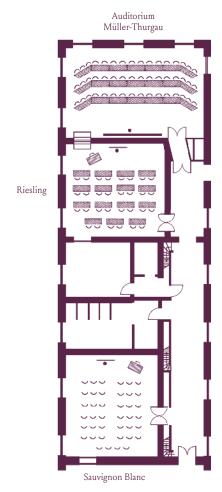

### Your 20 meeting rooms

#### Room layouts adapted to your specific meeting requirements

| Meeting rooms                    | sqm | U Shape  | Theatre | Cabaret | Classroom |
|----------------------------------|-----|----------|---------|---------|-----------|
| Silvaner                         | 176 | 40       | 60      | 64      | 120       |
| Bacchus                          | 96  | 26       | 30      | 30      | 60        |
| Riesling                         | 70  | 22       | 24      | 24      | 45        |
| Sauvignon Blanc                  | 70  | 20       | 24      | 24      | 40        |
| Spätburgunder                    | 65  | 20       | 24      | 24      | 40        |
| Auditorium Müller-Thurgau        | 98  | -        | -       | 48      | -         |
| Chardonnay (Informal room)       | 66  | 40 seats | -       | -       | -         |
| 2 x breakout rooms               | 40  | 14       | -       | -       | 26        |
| Breakout room                    | 28  | 10       | -       | -       | 12        |
| 2 x breakout rooms (fixed table) | 25  | -        | -       | -       | -         |
| 8 x breakout rooms (fixed table) | 20  | -        | -       | -       | -         |