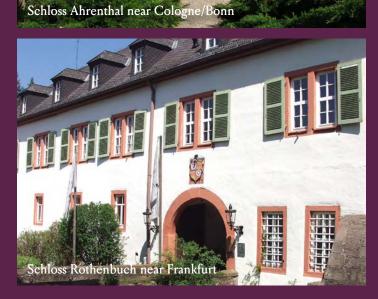

#### **Schloss Rothenbuch**

#### A typical 14th century Bavarian house

The residence is a real haven of authenticity, in a peaceful spot crisscrossed by streams, in the middle of a village, itself nestling deep in forest. Even so, access is easy and is only 45 minutes from Frankfurt International Airport. The cozy atmosphere of the location perfectly caters for your small teams or executive committees. They can take advantage of all the spaces centered on the pretty interior courtyard, which provides a focal point for easier discussions and meeting new people – conviviality, in short.