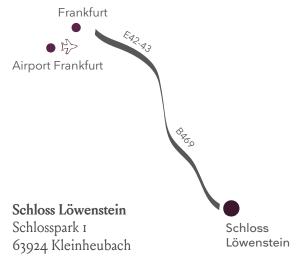

#### Schloss Löwenstein

40 minutes from Frankfurt Airport 50 minutes from Frankfurt (south-West)