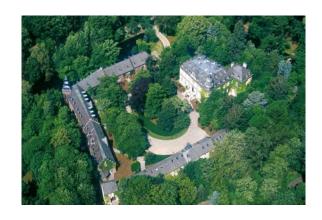

#### **Burg Hemmersbach**

## Between town and countryside, to suit all your requirements

45 minutes from Düsseldorf Airport and on the outskirts of Cologne, the Burg is a traditional house between town and countryside. Peace and quiet reign supreme, with statues embellishing the wooded grounds. There is a wide variety of meeting rooms to suit various purposes: big plenary rooms to present your future strategies to your large teams, or subcommittee rooms for your training seminars. The proximity to Cologne also makes it feasible to host your study days and smaller meetings.