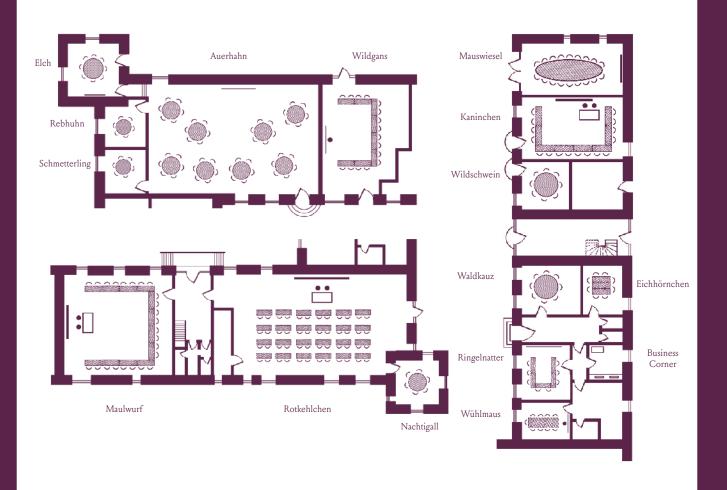

#### **Burg Hemmersbach**

# Your 15 meeting rooms Room layouts adapted to your specific meeting requirements

| Meeting rooms                 | sqm | U Shape | Theatre | Cabaret | Classroom |
|-------------------------------|-----|---------|---------|---------|-----------|
| Strauß                        | 250 | 70      | 90      | 100     | 150       |
| Auditorium Kasuar             | 200 | -       | -       | 95      | -         |
| Emu                           | 126 | 30      | 42      | 50      | 80        |
| Nandu                         | 110 | 30      | 36      | 40      | 50        |
| Albatros                      | 100 | 30      | 36      | 40      | 50        |
| Pelikan                       | 95  | 20      | 30      | 40      | 60        |
| Adler                         | 70  | 20      | 28      | 30      | 45        |
| Storch (fixed table)          | 58  | 16      | -       | -       | -         |
| Kleiber (fixed table)         | 56  | 16      | -       | -       | 20        |
| Schwan                        | 35  | 10      | -       | -       | 25        |
| Stockente                     | 35  | 8       | -       | -       | 20        |
| Eule (fixed table)            | 30  | 8       | -       | -       | -         |
| Wellensittich (Informal room) | 30  | 8       | -       | -       | 20        |
| Buchfink                      | 25  | 6       | -       | -       | 15        |
| Blaumeise                     | 25  | 6       | -       | -       | 15        |
| Spatz                         | 25  | 6       | -       | -       | 15        |
| Rotkehlchen                   | 22  | 6       | -       | -       | 14        |
| Amsel                         | 22  | 6       | -       | -       | 14        |
| Kolibri                       | 20  | 6       | -       | -       | 14        |
| Papagei (Informal room)       | 46  | 12      | 16      | 20      | 30        |
| Kanarienvogel (Informal room) | 25  | 6       | -       | -       | 15        |
| Schwalbe (Informal room)      | 23  | 6       | -       | -       | 15        |