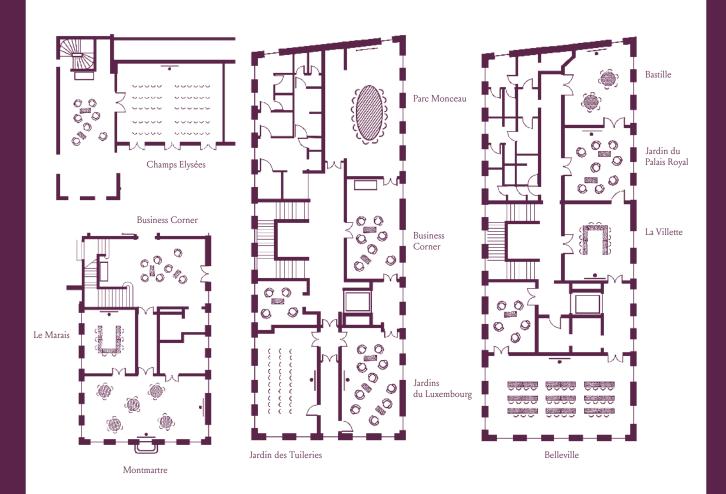

### Your 11 meeting rooms

#### Room layouts adapted to your specific meeting requirements

| Meeting rooms                          | sqm | U Shape | Theatre | Cabaret | Classroom |
|----------------------------------------|-----|---------|---------|---------|-----------|
| Notre Dame                             | 168 | 40      | 60      | 80      | 120       |
| Champs Elysées                         | 88  | 24      | 30      | 40      | 55        |
| Belleville                             | 80  | 22      | 30      | 34      | 50        |
| Montmartre                             | 70  | 20      | 25      | 30      | 45        |
| Jardin des Tuileries                   | 45  | 12      | 18      | 20      | 30        |
| La Villette                            | 35  | 10      | 12      | 14      | 20        |
| Bastille                               | 33  | 10      | 12      | 14      | 20        |
| Le Marais                              | 24  | 8       | -       | 10      | 15        |
| Parc Monceau (fixed table)             | 65  | -       | -       | -       | -         |
| Jardins du Luxembourg (Informal room)  | 45  | 10      | -       | -       | -         |
| Jardin du Palais Royal (Informal room) | 34  | 8       | -       | -       | -         |