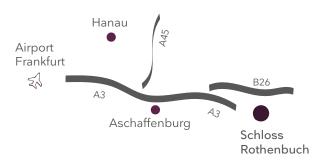

| -         |
| Jardins du Luxembourg (Informal room)  | 45  | 10      | -       | -       | -         |
| Jardin du Palais Royal (Informal room) | 34  | 8       | -       | -       | -         |





#### **Schloss Rothenbuch**

#### A typical 14th century Bavarian house

The residence is a real haven of authenticity, in a peaceful spot crisscrossed by streams, in the middle of a village, itself nestling deep in forest. Even so, access is easy and is only 45 minutes from Frankfurt International Airport. The cozy atmosphere of the location perfectly caters for your small teams or executive committees. They can take advantage of all the spaces centered on the pretty interior courtyard, which provides a focal point for easier discussions and meeting new people – conviviality, in short.





#### Your house:

- 40 bedrooms
- 7 fully-equipped meeting rooms for 2 to 80 participants, including 4 breakout rooms and 3 plenary rooms up to 130 sqm

#### Fun and entertainment activities:

- Mountain bikes
- Volleyball
- Football
- Badminton
- Petanque
- Table tennis
- Football table
- Hammam, sauna
- Pool table, Board games, card games, darts, video games
- Karaoke
- Walking and hiking

## Schloss Rothenbuch D-63860 Rothenbuch

40 minutes from Frankfurt Airport

## Your all-inclusive package:

50 minutes from Frankfurt train station

295 € (excl. VAT)\*

\* Dear customers, all-inclusive residential packages are in euros and duty-free by participant (2017 prices). All prices are subject to change, so please contact us to get more information.

It's always nice to be a «guest» at the