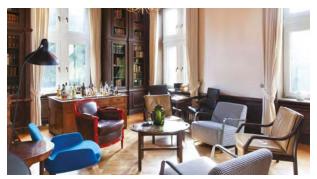

## A country house in the middle of the Rhineland woods

Schloss Ahrenthal stands close to the banks of the Rhine, between Cologne and Frankfurt, 40 minutes from Cologne-Bonn International airport. It welcomes your teams among woods and vineyards, in the quiet of a comfortably-sized, convivial country house, where the high-tech of the meeting rooms blends harmoniously with a decor typical of the beautiful Rhine Valley residences... The surrounding countryside is heavily forested and extremely peaceful – the natural setting inspires thoughts and is perfect for successful meetings.