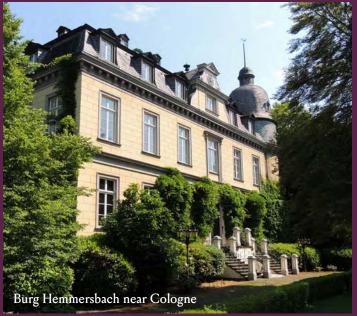

#### **Burg Hemmersbach**

## Between town and countryside, to suit all your requirements

45 minutes from Düsseldorf Airport and on the outskirts of Cologne, the Burg is a traditional house between town and countryside. Peace and quiet reign supreme, with statues embellishing the wooded grounds. There is a wide variety of meeting rooms to suit various purposes: big plenary rooms to present your future strategies to your large teams, or subcommittee rooms for your training seminars. The proximity to Cologne also makes it feasible to host your study days and smaller meetings.