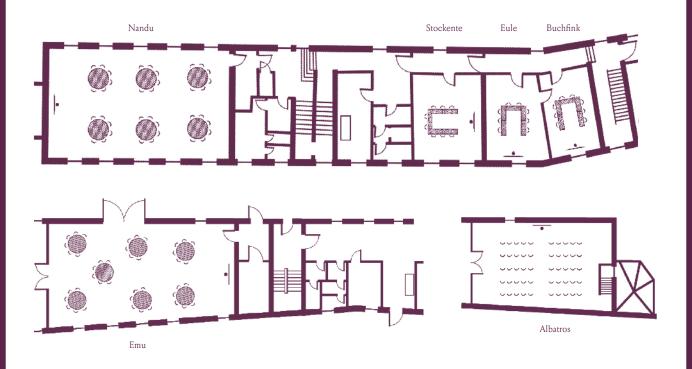

### Your 28 meeting rooms

#### Room layouts adapted to your specific meeting requirements

| Meeting rooms                             | sqm | U Shape | Theatre | Cabaret | Classroom |
|-------------------------------------------|-----|---------|---------|---------|-----------|
| Krickenbecker Seen and Kleiner De Wittsee | 230 | 45      | 120     | 140     | 180       |
| Bosheimer Nette and Brueggenerhuette      | 150 | 32      | 32      | 70      | 100       |
| Elmpter Bach                              | 148 | 44      | 36      | 65      | 110       |
| Bremmersbruch                             | 85  | 23      | 20      | 31      | 52        |
| Nettbruch                                 | 85  | 23      | 20      | 31      | 52        |
| Altbuchen an Harbes Hof                   | 78  | 23      | 20      | 31      | 52        |
| Kaelberweide                              | 68  | 18      | 16      | 18      | 40        |
| Rintger Bruch                             | 68  | 18      | 16      | 18      | 40        |
| Ferkensbruch                              | 68  | 18      | 16      | 18      | 40        |
| Lotzemer Bruch                            | 68  | 18      | 16      | 18      | 40        |
| Luesekamp and Boschbeek                   | 58  | 18      | 12      | 18      | 30        |
| Tantelbruch                               | 55  | 16      | -       | 16      | 30        |
| Informal Raum                             | 39  | 8       | -       | -       | -         |
| 3 breakout rooms (fixed table)            | 35  | -       | -       | -       | -         |
| 12 breakout rooms (fixed table)           | 22  | -       | -       | -       | -         |

Bosheimer Nette and Brüggenerhuette

Elmpter Bach

Krickenbecker Seen and Kleiner De Wittsee