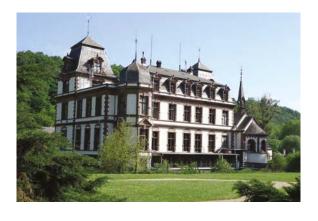

#### **Schloss Ahrenthal**

## A country house in the middle of the Rhineland woods

Schloss Ahrenthal stands close to the banks of the Rhine, between Cologne and Frankfurt, 40 minutes from Cologne-Bonn International airport. It welcomes your teams among woods and vineyards, in the quiet of a comfortably-sized, convivial country house, where the high-tech of the meeting rooms blends harmoniously with a decor typical of the beautiful Rhine Valley residences... The surrounding countryside is heavily forested and extremely peaceful – the natural setting inspires thoughts and is perfect for successful meetings.