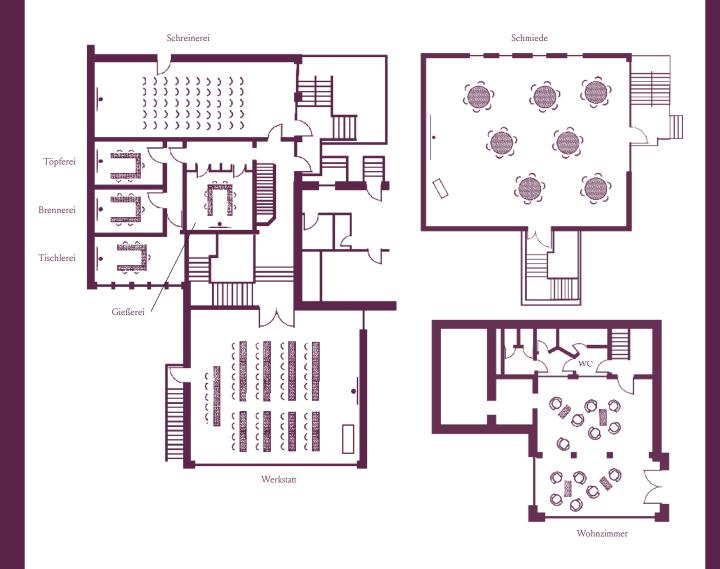

# Your 7 meeting rooms Room layouts adapted to your specific meeting requirements

| Meeting rooms | sqm | U Shape | Theatre | Cabaret | Classroom |
|---------------|-----|---------|---------|---------|-----------|
| Schmiede      | 130 | 30      | 42      | 50      | 80        |
| Werkstatt     | 105 | 30      | 36      | 45      | 65        |
| Schreinerei   | 65  | 18      | 24      | 30      | 50        |
| Gießerei      | 18  | 6       | -       | -       | -         |
| Töpferei      | 15  | 5       | -       | -       | -         |
| Brennerei     | 15  | 5       | -       | -       | -         |
| Tischlerei    | 15  | 5       | -       | -       | -         |