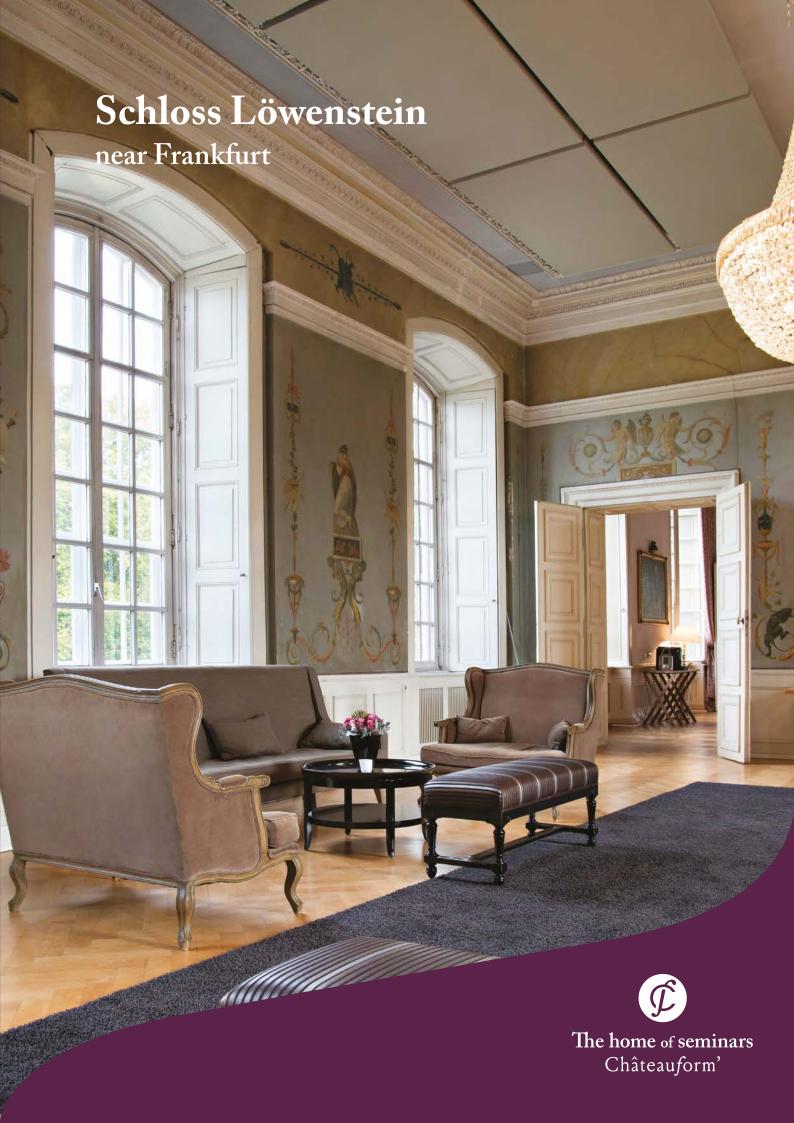

#### Schloss Löwenstein

#### A Baroque residence influenced by Versailles in the middle of the vineyards

Schloss Löwenstein is located in the heart of the romantic region of Franconia, where vineyards blend harmoniously with picturesque landscapes. It was Rémy de la Fosse, the architect for the Château de Versailles, who built it in true French style in the 18th century. Friendly exchanges await at this traditional family home, where the meeting rooms are all equipped with the latest technological innovations. For relaxation, visiting the cellars in the park is a must... followed by wine-tasting course of Löwenstein's own wines...