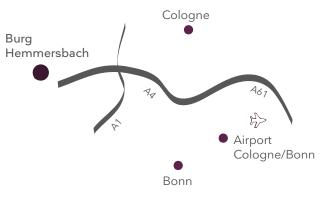

#### **Burg Hemmersbach**

## Between town and countryside, to suit all your requirements

45 minutes from Düsseldorf Airport and on the outskirts of Cologne, the Burg is a traditional house between town and countryside. Peace and quiet reign supreme, with statues embellishing the wooded grounds. There is a wide variety of meeting rooms to suit various purposes: big plenary rooms to present your future strategies to your large teams, or subcommittee rooms for your training seminars. The proximity to Cologne also makes it feasible to host your study days and smaller meetings.

Burg Hemmersbach Parkstraße 22 D-50169 Kerpen

30 minutes from Cologne/Bonn Airport 30 minutes from Cologne train station 50 minutes from Dusseldorf train station 50 minutes from Dusseldorf Airport