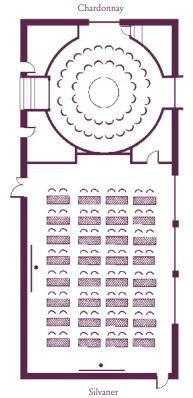

### Your 11 meeting rooms

#### Room layouts adapted to your specific meeting requirements

| Meeting rooms                          | sqm | U Shape | Theatre | Cabaret | Classroom |
|----------------------------------------|-----|---------|---------|---------|-----------|
| Notre Dame                             | 168 | 40      | 60      | 80      | 120       |
| Champs Elysées                         | 88  | 24      | 30      | 40      | 55        |
| Belleville                             | 80  | 22      | 30      | 34      | 50        |
| Montmartre                             | 70  | 20      | 25      | 30      | 45        |
| Jardin des Tuileries                   | 45  | 12      | 18      | 20      | 30        |
| La Villette                            | 35  | 10      | 12      | 14      | 20        |
| Bastille                               | 33  | 10      | 12      | 14      | 20        |
| Le Marais                              | 24  | 8       | -       | 10      | 15        |
| Parc Monceau (fixed table)             | 65  | -       | -       | -       | -         |
| Jardins du Luxembourg (Informal room)  | 45  | 10      | -       | -       | -         |
| Jardin du Palais Royal (Informal room) | 34  | 8       | -       | -       | -         |