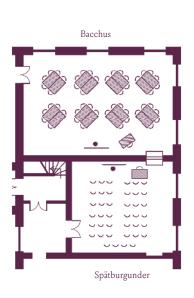

### Your 20 meeting rooms

#### Room layouts adapted to your specific meeting requirements

| Meeting rooms                    | sqm | U Shape  | Theatre | Cabaret | Classroom |
|----------------------------------|-----|----------|---------|---------|-----------|
| Silvaner                         | 176 | 40       | 60      | 64      | 120       |
| Bacchus                          | 96  | 26       | 30      | 30      | 60        |
| Riesling                         | 70  | 22       | 24      | 24      | 45        |
| Sauvignon Blanc                  | 70  | 20       | 24      | 24      | 40        |
| Spätburgunder                    | 65  | 20       | 24      | 24      | 40        |
| Auditorium Müller-Thurgau        | 98  | -        | -       | 48      | -         |
| Chardonnay (Informal room)       | 66  | 40 seats | -       | -       | -         |
| 2 x breakout rooms               | 40  | 14       | -       | -       | 26        |
| Breakout room                    | 28  | 10       | -       | -       | 12        |
| 2 x breakout rooms (fixed table) | 25  | -        | -       | -       | -         |
| 8 x breakout rooms (fixed table) | 20  | -        | -       | -       | -         |